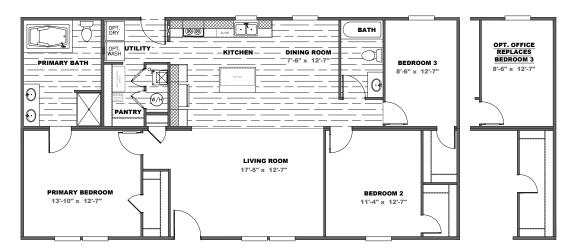

## THE EAGLE 52



3/4 beds | 2 baths | 1,369 sq. ft. | 28x52





## POPULAR STANDARD FEATURES

- 8' Flat Ceilings
- 30" Overhead DuraCraft Cabinets
- Picture Frame Cabinet Doors (w/ Hidden Hinges)
- Kitchen Island w/ Overhang
- Glamour Bath w/ Montrose Fiberglass Tub
- 6 Panel Steel Front Door
- Cottage Rear Door w/ 9 Light Window
- Low E Argon Gas Insulated Windows

- ecobee Smart Thermostat
- Exterior GFI Recept
- Double Marriage Wall Construction
- 5.2lb. Rebond Pad
- Dishwasher
- Smooth Top Range
- Walk-In Pantry
- 25 oz. R2X Stain Resistant Carpet

## AVAILABLE OPTIONS

- OSB Wrap
- Dormer
- Sliding Glass Door (Model Specific)
- 2x6 Sidewalls with R-21 Insulation
- ☐ Recessed Frame
- Front Storm Door (Ship Loose)
- ☐ Wind Zone II w/OSB
- ☐ Wind Zone III w/OSB
- 2" Mini Blinds
- Side by Side Refrigerator
- ☐ Icemaker
- Gas Range

Heater

☐ Gas Fur